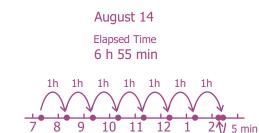

## Problem Solving with Two or More Elapsed Times

A space shuttle took off on August 4 at 7:20 A.M. and landed on August 14 at 2:15 P.M. How many days, hours, and minutes was the flight?

| August |    |    |    |    |    |    |  |
|--------|----|----|----|----|----|----|--|
| S      | Μ  | Т  | W  | TH | F  | SA |  |
|        |    | 1  | 2  | 3  | 4  | 5  |  |
| 6      | 7  | 8  | 9  | 10 | 11 | 12 |  |
| 13     | 14 | 15 | 16 | 17 | 18 | 19 |  |

Start Time 7:20 AM

Elapsed time on August 14: 6 h 55 min

End Time 2:15 PM

The flight lasted 10 days, 6 hours, and 55 minutes.