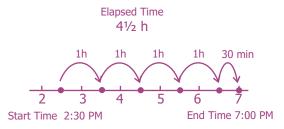

Subtopic 1

**Elapsed Clock Time** 

Elapsed time is the time that **passes** between two events.

Elle will skate for  $4\frac{1}{2}$  hours. She starts at 2:30 P.M. What time will she stop skating?

Elle will skate until 7:00 P.M.