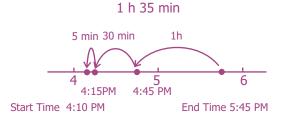

Module 12Attributes and ToolsLesson 3Measurement: Time



**Lesson Objectives** 

- Solve real-world problems involving one elapsed time, counting forward and backward (clock and calendar).
- Solve real-world problems involving two or more elapsed times, counting forward and backward (clock and calendar).

Subtopic 1

**Elapsed Clock Time** 

Elapsed time is the time that **passes** between two events.

Elle will skate for  $4\frac{1}{2}$  hours. She starts at 2:30 P.M. What time will she stop skating?



Elle will skate until 7:00 P.M.





The game started 4:10 P.M.

C 2006 BestQuest



## **Elapsed Calendar Time**

| Calendar Time |          |  |  |  |
|---------------|----------|--|--|--|
| 30 days       | 31 days  |  |  |  |
| April         | January  |  |  |  |
| June          | March    |  |  |  |
| September     | May      |  |  |  |
| November      | July     |  |  |  |
|               | August   |  |  |  |
|               | October  |  |  |  |
|               | December |  |  |  |

29 days

• February—leap year

28 days

• February—non-leap year



What date is 12 days before December 25?

|    | December |    |    |    |    |    |  |  |
|----|----------|----|----|----|----|----|--|--|
| S  | Μ        | Т  | W  | TH | F  | SA |  |  |
| 7  | 8        | 9  | 10 | 11 | 12 | 13 |  |  |
| 14 | 15       | 16 | 17 | 18 |