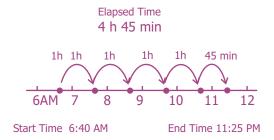

V Train: 8:33-10:33 2 h

10:33-10:45 12 min

A Train: 8:50–10:50 2 h

10:50-11:18 28 min

The V Train made the trip in 16 less minutes.

Module 12 Attributes and Tools Lesson 3 Measurement: Time

Arnold began hiking Moon Mountain Trail on May 3 at 6:40 A.M. He finished hiking the trail on May 14 at 11:25 A.M. How long did Arnold hike the trail?

May 3 6:40 A.M. to May 14 6:40 A.M.: 11 days

6:40 AM-11:25 A.M.: 4 h 45 min Arnold hiked the trail for 11 days, 4 hours, and 45 minutes.

Luke played two chess matches in a tournament. The first match lasted from 11:18 A.M. until 2:53 P.M. The second match lasted from 7:38 P.M. until 11:09 P.M. Which match took longer to play? How much longer?