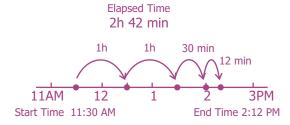

Paula walked from 11:30 A.M. to 2:12 P.M. How many hours and minutes did Paula walk?

1 h + 1 h + 30 min + 12 min = 2 h 42 min

Paula walked 2 hours and 42 minutes.

Set 2

Jason went on a camping trip from June 5 through June 17. How many days long was the camping trip?