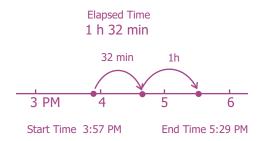

**Guided Practice** 

Module 12 Attributes and Tools Lesson 3 Measurement: Time

Set 1

Soccer practice lasted one hour and 32 minutes. It ended at 5:29 P.M. What time did the practice begin?

Soccer practice began at 3:57 P.M.