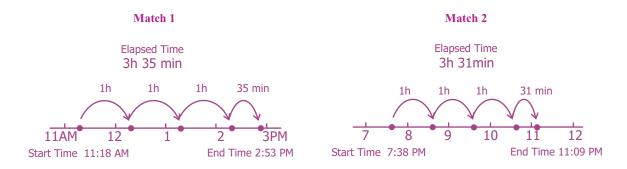

May 3 6:40 A.M. to May 14 6:40 A.M.: 11 days

6:40 AM-11:25 A.M.: 4 h 45 min Arnold hiked the trail for 11 days, 4 hours, and 45 minutes.

Luke played two chess matches in a tournament. The first match lasted from 11:18 A.M. until 2:53 P.M. The second match lasted from 7:38 P.M. until 11:09 P.M. Which match took longer to play? How much longer?

1 h + 1 h + 1 h + 35 min = 3 h 35 min

1 h + 1 h + 1 h + 31 min = 3 h 31 min

Match 1 was four minutes longer.