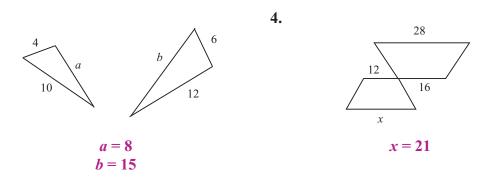

## Determine if each pair of polygons is similar. Write yes or no.

Find the unknown lengths in each pair of similar figures.

5. A map has a scale of one inch to 150 miles. The actual distance between two cities is 525 miles. What is the distance between the two cities on the map?