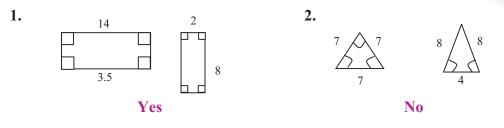

## Determine if each pair of polygons is similar. Write yes or no.

Find the unknown lengths in each pair of similar figures.

5. A map has a scale of one inch to 150 miles. The actual distance between two cities is 525 miles. What is the distance between the two cities on the map?