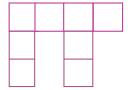

Draw the top, front, and right views.

5.

Top:

**Front:** 

| l , |  |
|-----|--|
|     |  |
|     |  |
|     |  |

Right:

| г |  |  | 1 |
|---|--|--|---|
| 1 |  |  | ı |
| 1 |  |  | ı |
| 1 |  |  | ı |
| 1 |  |  | ı |
| 1 |  |  | ı |
| 1 |  |  | ١ |
| ш |  |  | J |