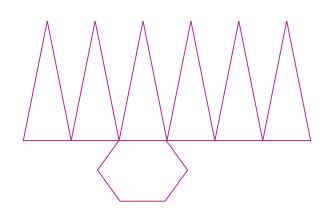

**NAME** 

Module 10 Coordinate Geometry and Spatial Visualization Lesson 5 Building Models Additional Practice
10.5

Draw a net for the solid.

1.

2.

Draw the top, front, right, and left views.

3.

Top: