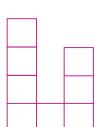

**Front:** 

Left:

| Right: |  |
|--------|--|
|        |  |
|        |  |
|        |  |

© 2006 BestQuest

4.

Top:

Right:

Left: