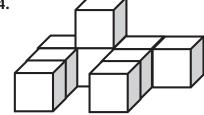

6.

Top:

**Front:** 

Right:

|            | \ |
|------------|---|
| $\bigcirc$ |   |
|            |   |

7. Name the solid that has these views.

**Right View:** 

**Left View:** 