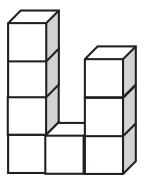

**NAME** 

Module 10 Coordinate Geometry and Spatial Visualization Lesson 5 Building Models Additional Practice
10.5

Draw a net for the solid.

1.

2.

Draw the top, front, right, and left views.

3.

Top: